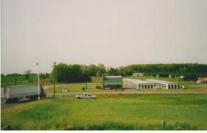

## Features and Facts

5+/- acres zoned highway business featuring four buildings containing 107 storage units. Currently has 72% occupancy rate and managed 12 hours per week. Projected gross income from storage buildings for 2014 is \$57,000. Additional land included to add more self-storage units or commercial/light industrial development. Included with self storage units is 832 SF log cabin building featuring two offices, half bath, great room and loft. Additional potential income from two mobile home pads at \$150 per month, per pad. Public water and sewer available. Close proximity to I-77 and US Highway 421. 2013 annual average daily traffic on US Highway 421 is 17,000 vehicles per day.

## Advanced Self Storage Facility

- Building Size 15,000 SF
- Lot Size 5 AC
- 107 Storage Units/4 Buildings
- Secured Chain Link Fence
- Perimeter Lighting
- 72% Occupancy
- Projected Gross Income for 2014 is \$57,000
- Additional income from two mobile home pads at \$150 per month, per pad