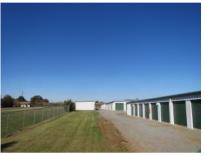

## Advanced Self Storage Facility

- Building Size 15,000 SF
- Lot Size 5 AC
- 107 Storage Units/4 Buildings
- Secured Chain Link Fence
- Perimeter Lighting
- 72% Occupancy
- Projected Gross Income for 2014 is \$57,000
- Additional income from two mobile home pads at \$150 per month, per pad