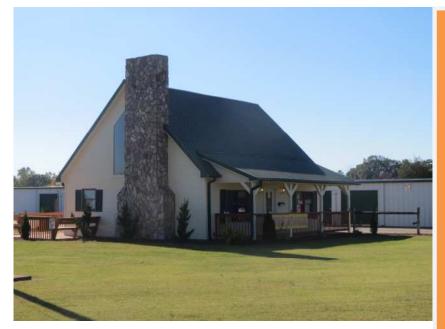

## Log Cabin Office Building

- 832 SF
- Pine Floors
- Pine Log Walls and Ceilings
- Half Bath
- 2 Offices
- Great Room
- Loft
- Stone Fireplace

Robert Ball 336-366-9212 roberthball@gmail.com

U D UNDERDOWNBALL REAL ESTATE SERVICES