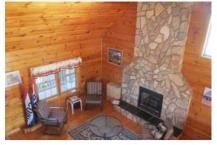

## Log Cabin Office Building

- 832 SF
- Pine Floors
- Pine Log Walls and Ceilings
- Half Bath
- 2 Offices
- Great Room
- Loft
- Stone Fireplace

Robert Ball 336-366-9212 roberthball@gmail.com

U D UNDERDOWNBALL REAL ESTATE SERVICES