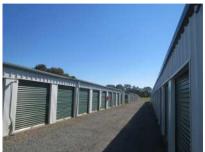

## Advanced Self Storage Facility

- Building Size 15,000 SF
- Lot Size 5 AC
- 107 Storage Units/4 Buildings
- Secured Chain Link Fence
- Perimeter Lighting
- 72% Occupancy
- Projected Gross Income for 2014 is \$57,000
- Additional income from two mobile home pads at \$150 per month, per pad